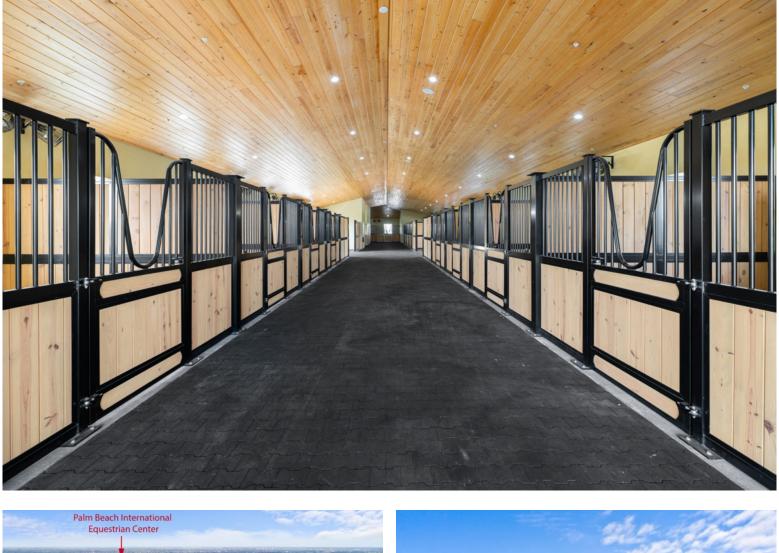

3512 Grand Prix Farms Drive | Grand Prix Village

International Equestrian Center! 5.99 acres in Grand Prix Village South offering 20 matted stalls a new all-weather ring, six large grass paddocks, and room for more. Learn More