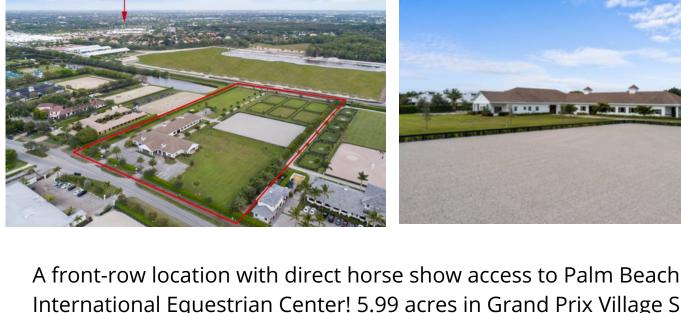

3512 Grand Prix Farms Drive | Grand Prix Village

International Equestrian Center! 5.99 acres in Grand Prix Village South offering 20 matted stalls a new all-weather ring, six large grass paddocks, and room for more. Learn More