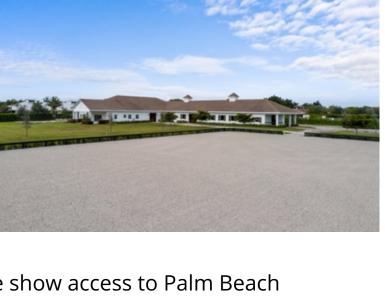

3512 Grand Prix Farms Drive | Grand Prix Village

International Equestrian Center! 5.99 acres in Grand Prix Village South offering 20 matted stalls a new all-weather ring, six large grass paddocks, and room for more. Learn More